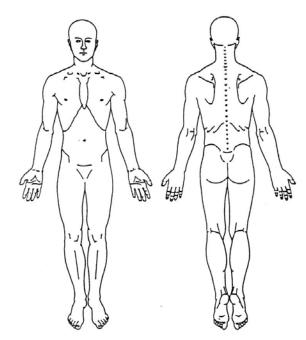

Please indicate where your pain is located on the vulvar diagram. Mark the areas where your pain is most severe with an "X."

If you experience chronic pain in other areas of your body, please mark them on this diagram.