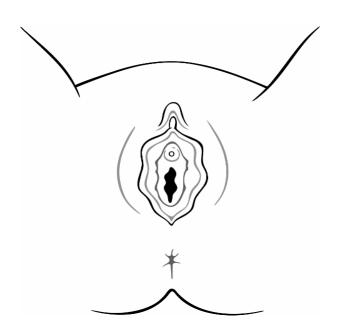

Please indicate where your pain is located on the vulvar diagram. Mark the areas where your pain is most severe with an "X."

If you experience chronic pain in other areas of your body, please mark them on this diagram.